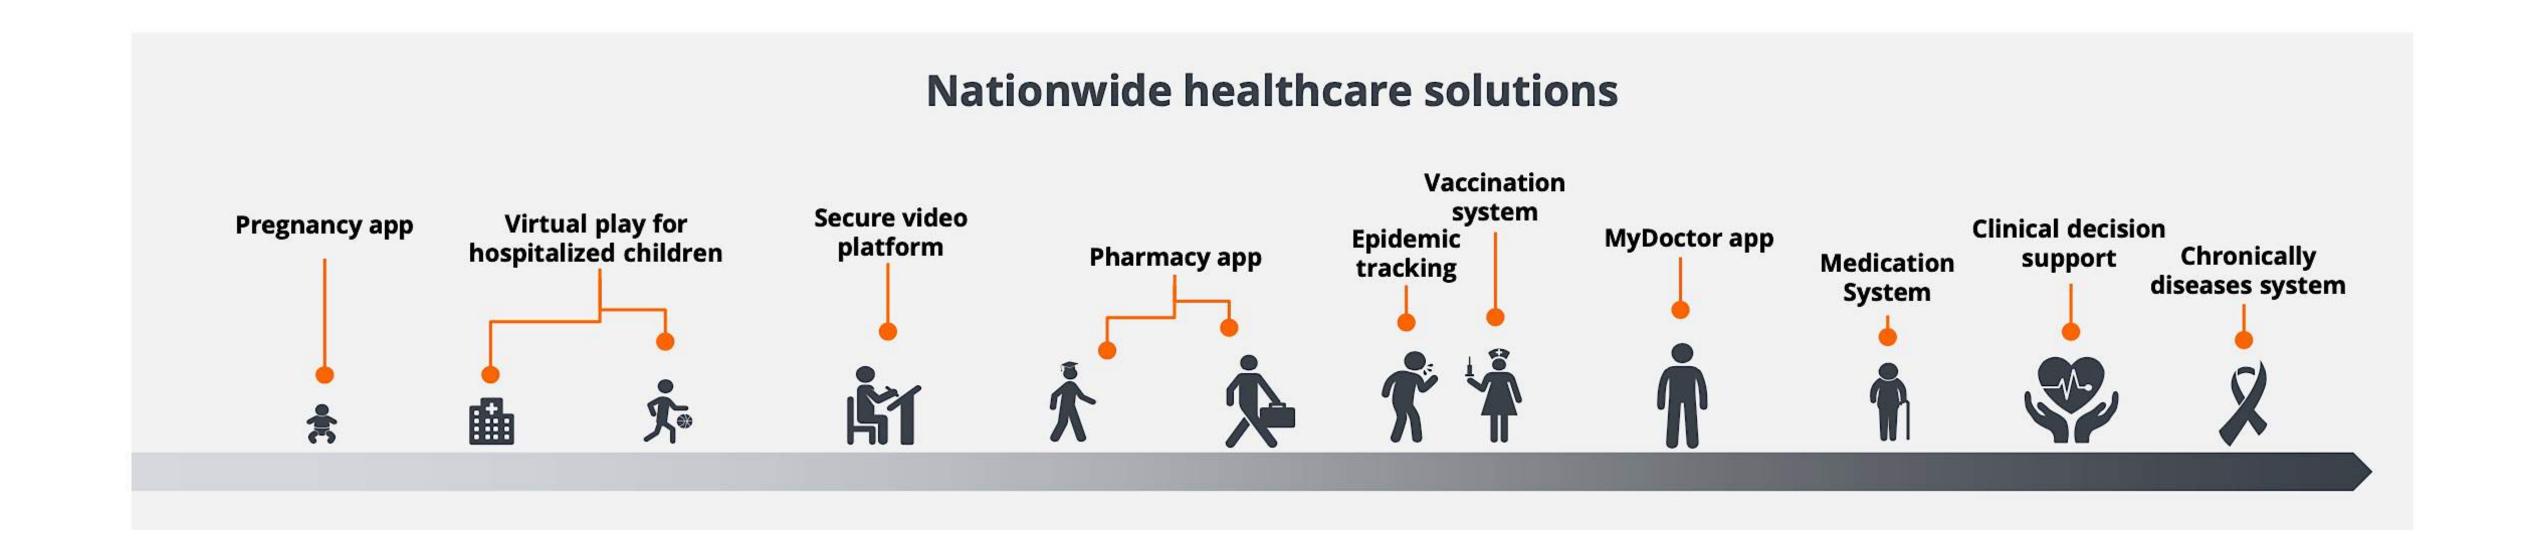

## Nationwide Pharmacy App

- Citizens can keep track of prescriptions, order prescription drugs for collecting at the pharmacy and check for compliance
- Subscription function for citizens in stable treatment, as well as a medication reminder
- Citizens will not go to the pharmacy in vain and thus save time
- Citizens can select their preferred pharmacy and enhance the relationship
- Integration with Pharmacy stock system

## Nationwide Clinical Decision Support

- Reduce medication errors by providing real-time decision support
- Reduce medical related hospital admissions
- Easy integration into the electronic health record
- 11 decision support modules

## Nationwide Shared Medication Record

- Largest Danish cross-sectoral public healthcare project
- Widespread use by healthcare professionals
- 12-year strategic development partnership

1.7M

5.5M

+40

**Downloads** 

## Nationwide My Doctor App for Citizens

- Easy access to GP services booking, e-consultations, vaccinations, emergency contact, etc.
- Online video consultations and a Virtual Waiting Room
- Comprehensive overview of treatment plans and data
- Security and ease-of-use from patient's home
- Advanced integration with all GP systems and selected national databases

## Contact Doctor app for Municipal use

- Municipal employees can, on behalf of a citizen, easily facilitate a video consultation with the citizens' doctor
- Integrated with the My Doctor App via Virtual Waiting Room
- Integrated with KombIT, so municipal employees can log in with their AD
- Reduces the need for home visits and thereby Covid infection
- The app is used in situations where:
  - Citizens do not have NemiD or can use NemID
  - Citizens need to be seen by their doctor, but can't meet in for the consultation
  - When the doctor can't make home visits, for example, due to the risk of Covid-19

## Treatment support for chronical deceases

- Better, faster and more secure digital communication across sectors - GP, Hospital, Homecare, Therapists.
- Complete overview of the patient's data in an intuitive and user-friendly way
- Cross sectoral data sharing and merging
- Clinical modules for chronical deceases Diabetes, KOL, cardiovascular diseases etc.