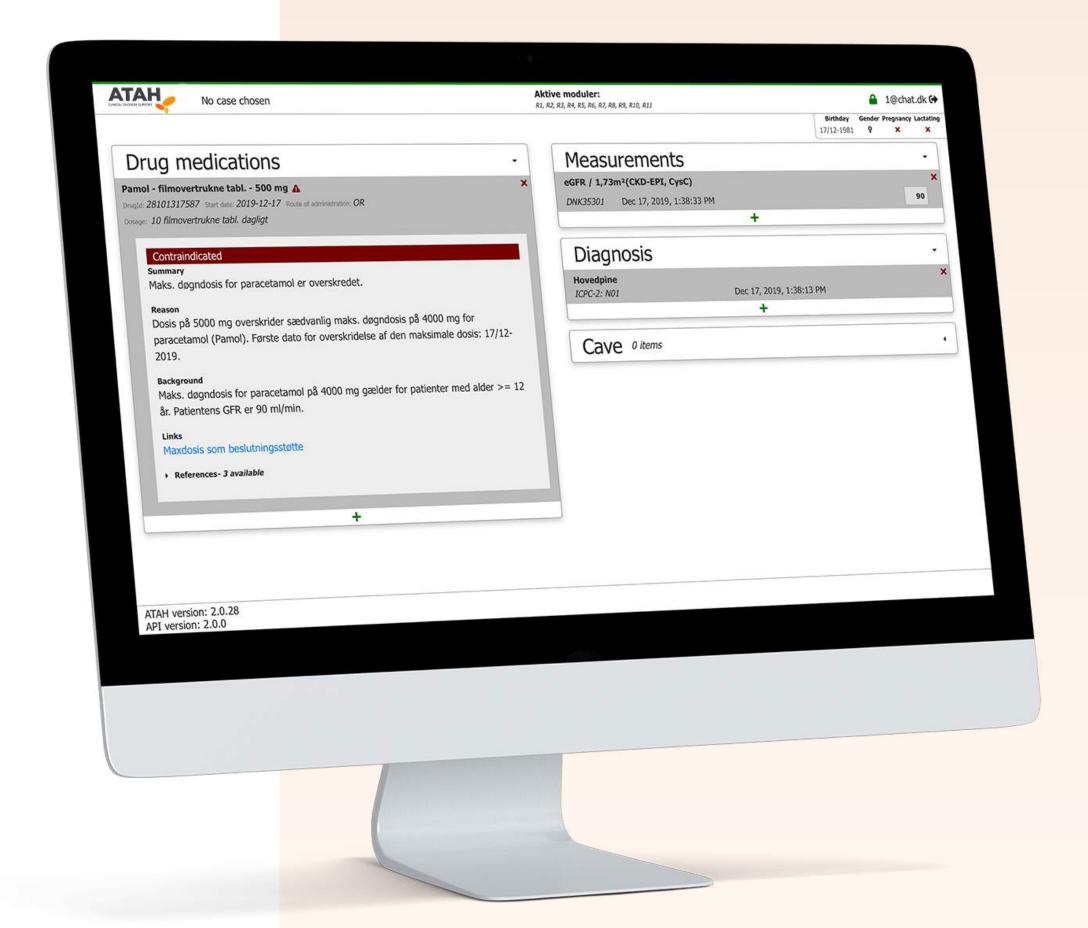

## Nationwide Clinical Decision Support

- Reduce medication errors by providing real-time decision support
- Reduce medical related hospital admissions
- Easy integration into the electronic health record
- 11 decision support modules

>1M

4

4

Requests / week

**EPR systems** 

Danish regions