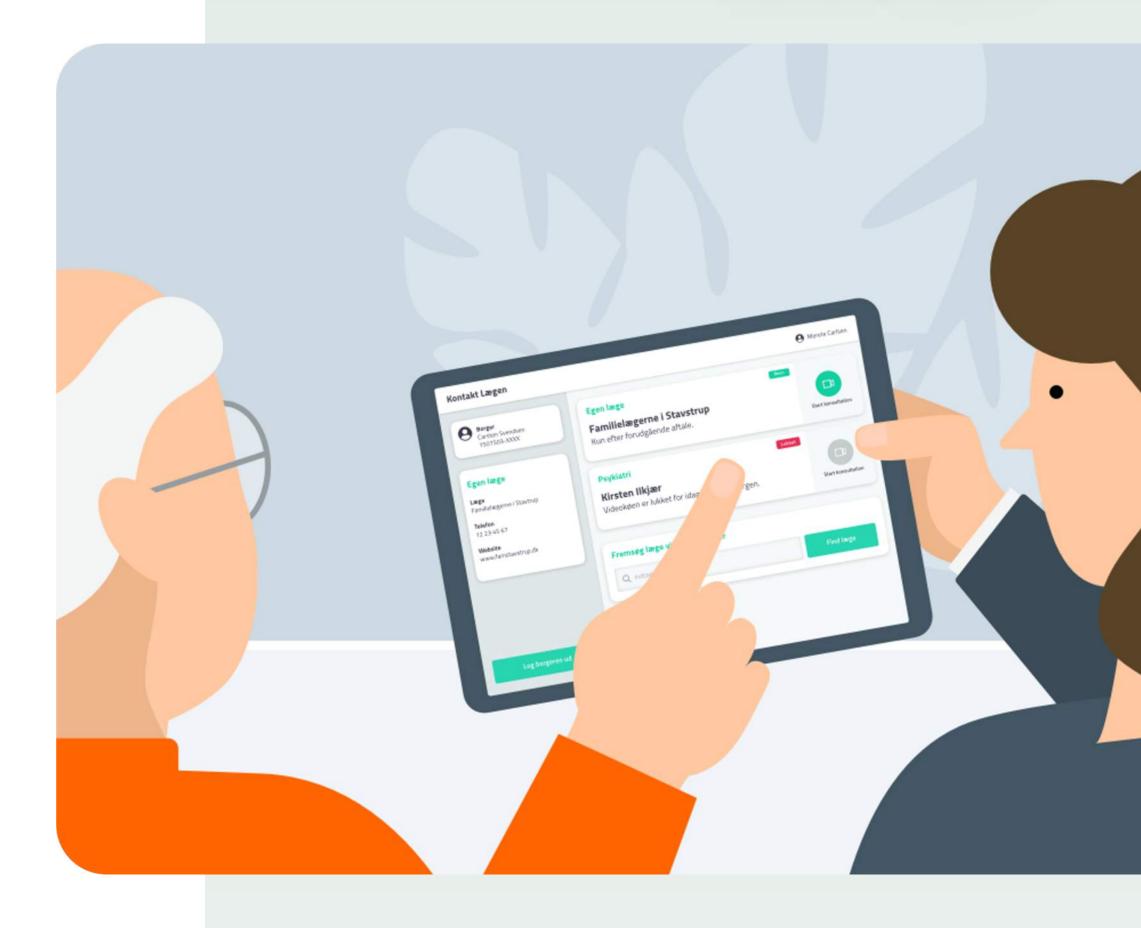

## Contact Doctor app for Municipal use

- Municipal employees can, on behalf of a citizen, easily facilitate a video consultation with the citizens' doctor
- Integrated with the My Doctor App via Virtual Waiting Room
- Integrated with KombIT, so municipal employees can log in with their AD
- Reduces the need for home visits and thereby Covid infection
- The app is used in situations where:
  - Citizens do not have NemiD or can use NemID
  - Citizens need to be seen by their doctor, but can't meet in for the consultation
  - When the doctor can't make home visits, for example, due to the risk of Covid-19