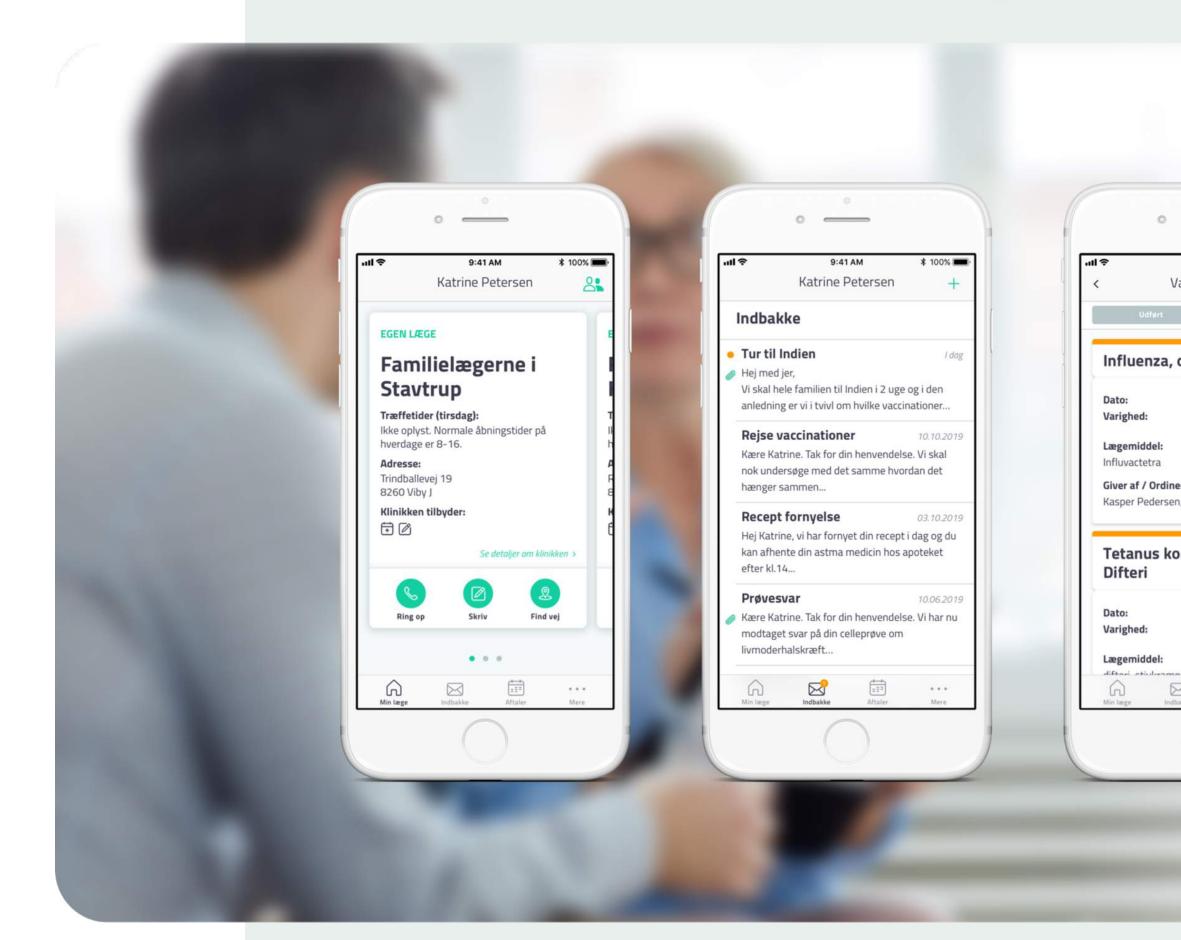

## Nationwide My Doctor App for Citizens

- Easy access to GP services booking, e-consultations, vaccinations, emergency contact, etc.
- Online video consultations and a Virtual Waiting Room
- Comprehensive overview of treatment plans and data
- Security and ease-of-use from patient's home
- Advanced integration with all GP systems and selected national databases

## Contact Doctor app for Municipal use

- Municipal employees can, on behalf of a citizen, easily facilitate a video consultation with the citizens' doctor
- Integrated with the My Doctor App via Virtual Waiting Room
- Integrated with KombIT, so municipal employees can log in with their AD
- Reduces the need for home visits and thereby Covid infection
- The app is used in situations where:
  - Citizens do not have NemiD or can use NemID
  - Citizens need to be seen by their doctor, but can't meet in for the consultation
  - When the doctor can't make home visits, for example, due to the risk of Covid-19