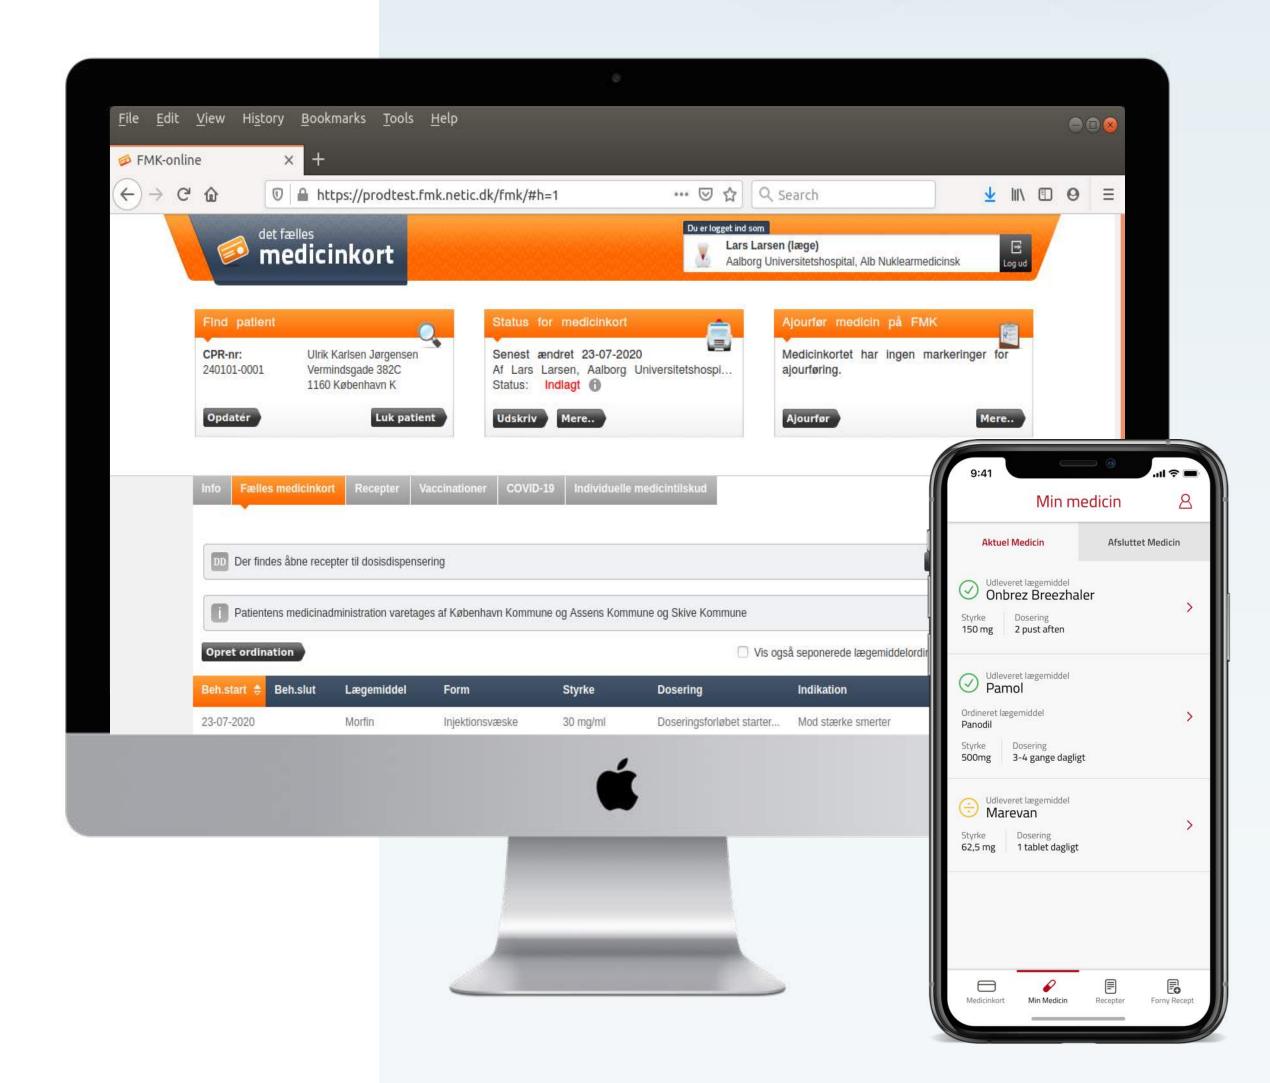

## Nationwide Shared Medication Record

- Largest Danish cross-sectoral public healthcare project
- Widespread use by healthcare professionals
- 12-year strategic development partnership

1.7M

5.5M

+40

**Downloads** 

Prescriptions renewal requests

Different system integrations