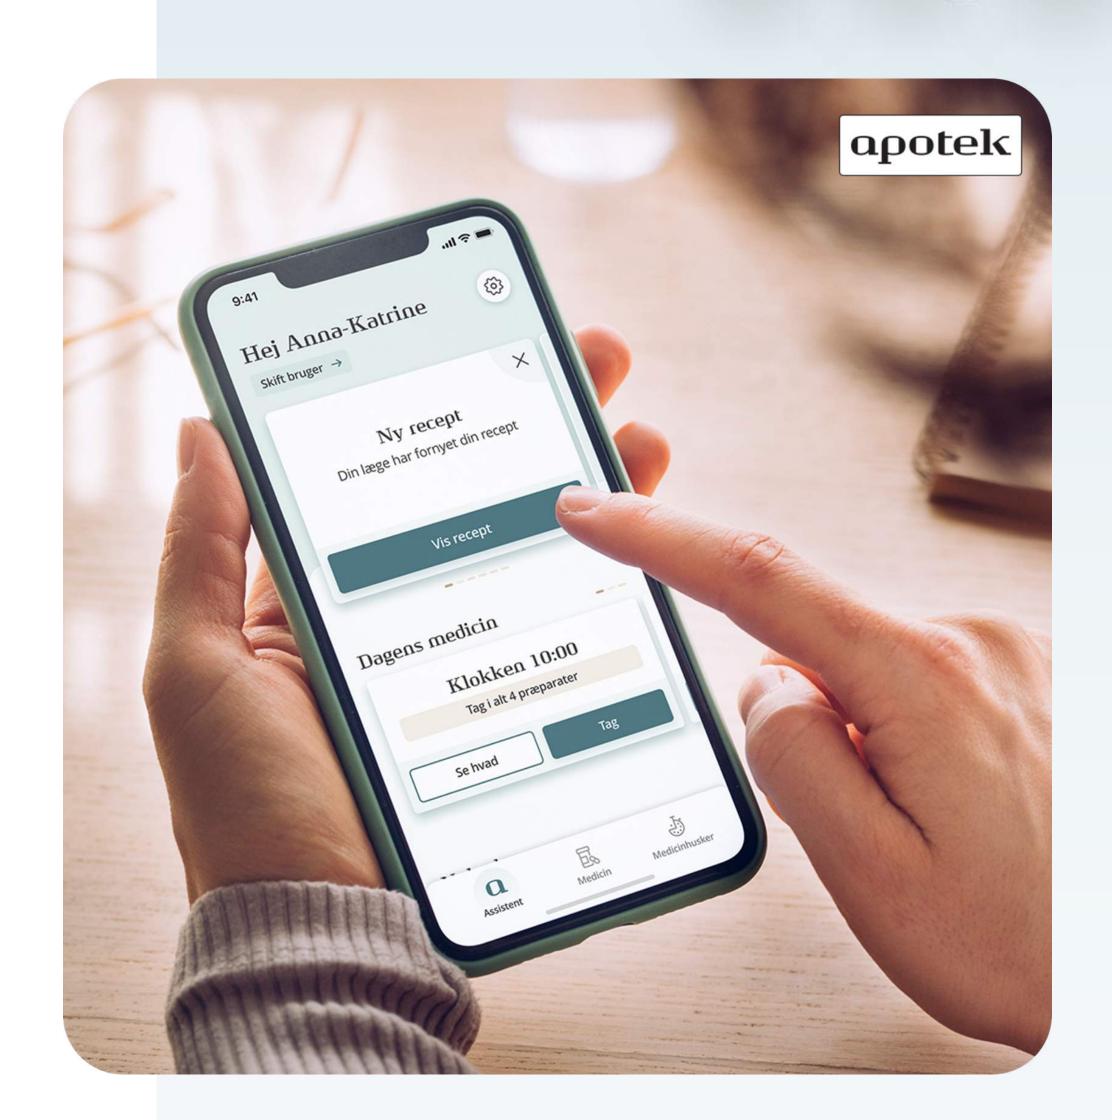

# Selected Cases - Digital Health

**APP SOLUTION** 

## Nationwide Pharmacy App

- Citizens can keep track of prescriptions, order prescription drugs for collecting at the pharmacy and check for compliance
- Subscription function for citizens in stable treatment, as well as a medication reminder
- Citizens will not go to the pharmacy in vain and thus save time
- Citizens can select their preferred pharmacy and enhance the relationship
- Integration with Pharmacy stock system