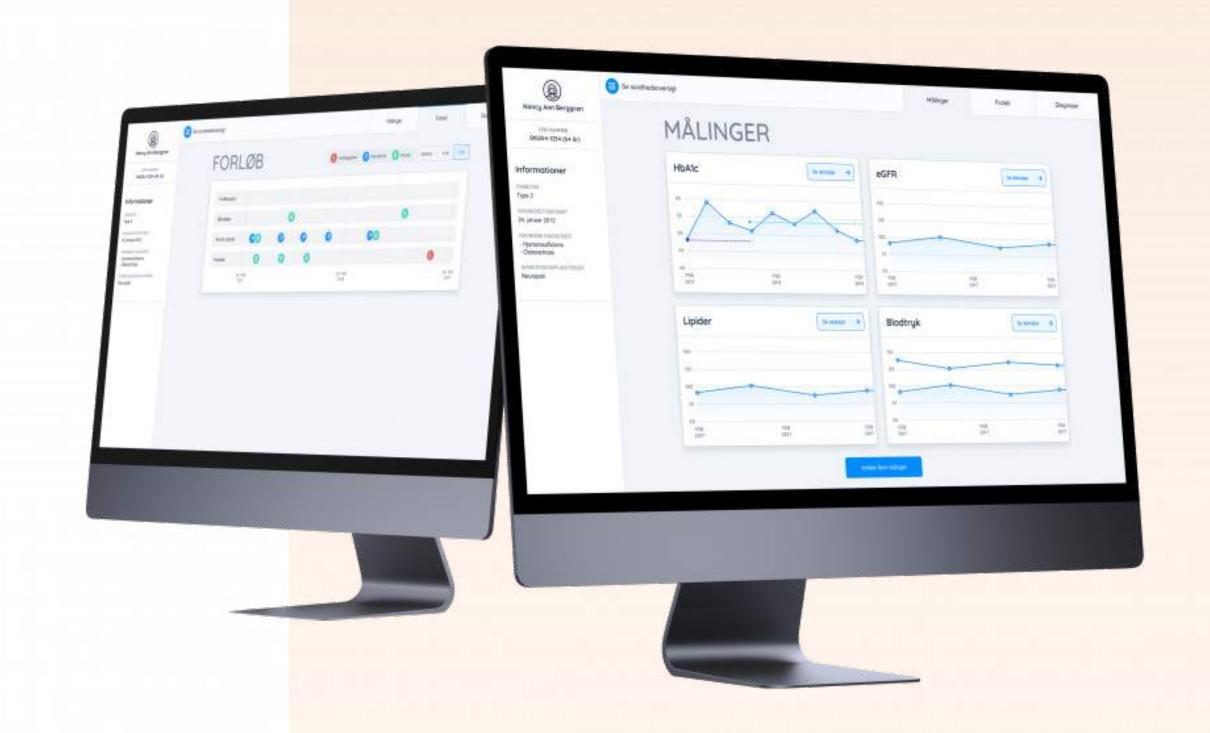

## Treatment support for chronical deceases

- Better, faster and more secure digital communication across sectors - GP, Hospital, Homecare, Therapists.
- Complete overview of the patient's data in an intuitive and user-friendly way
- Cross sectoral data sharing and merging
- Clinical modules for chronical deceases Diabetes, KOL, cardiovascular diseases etc.