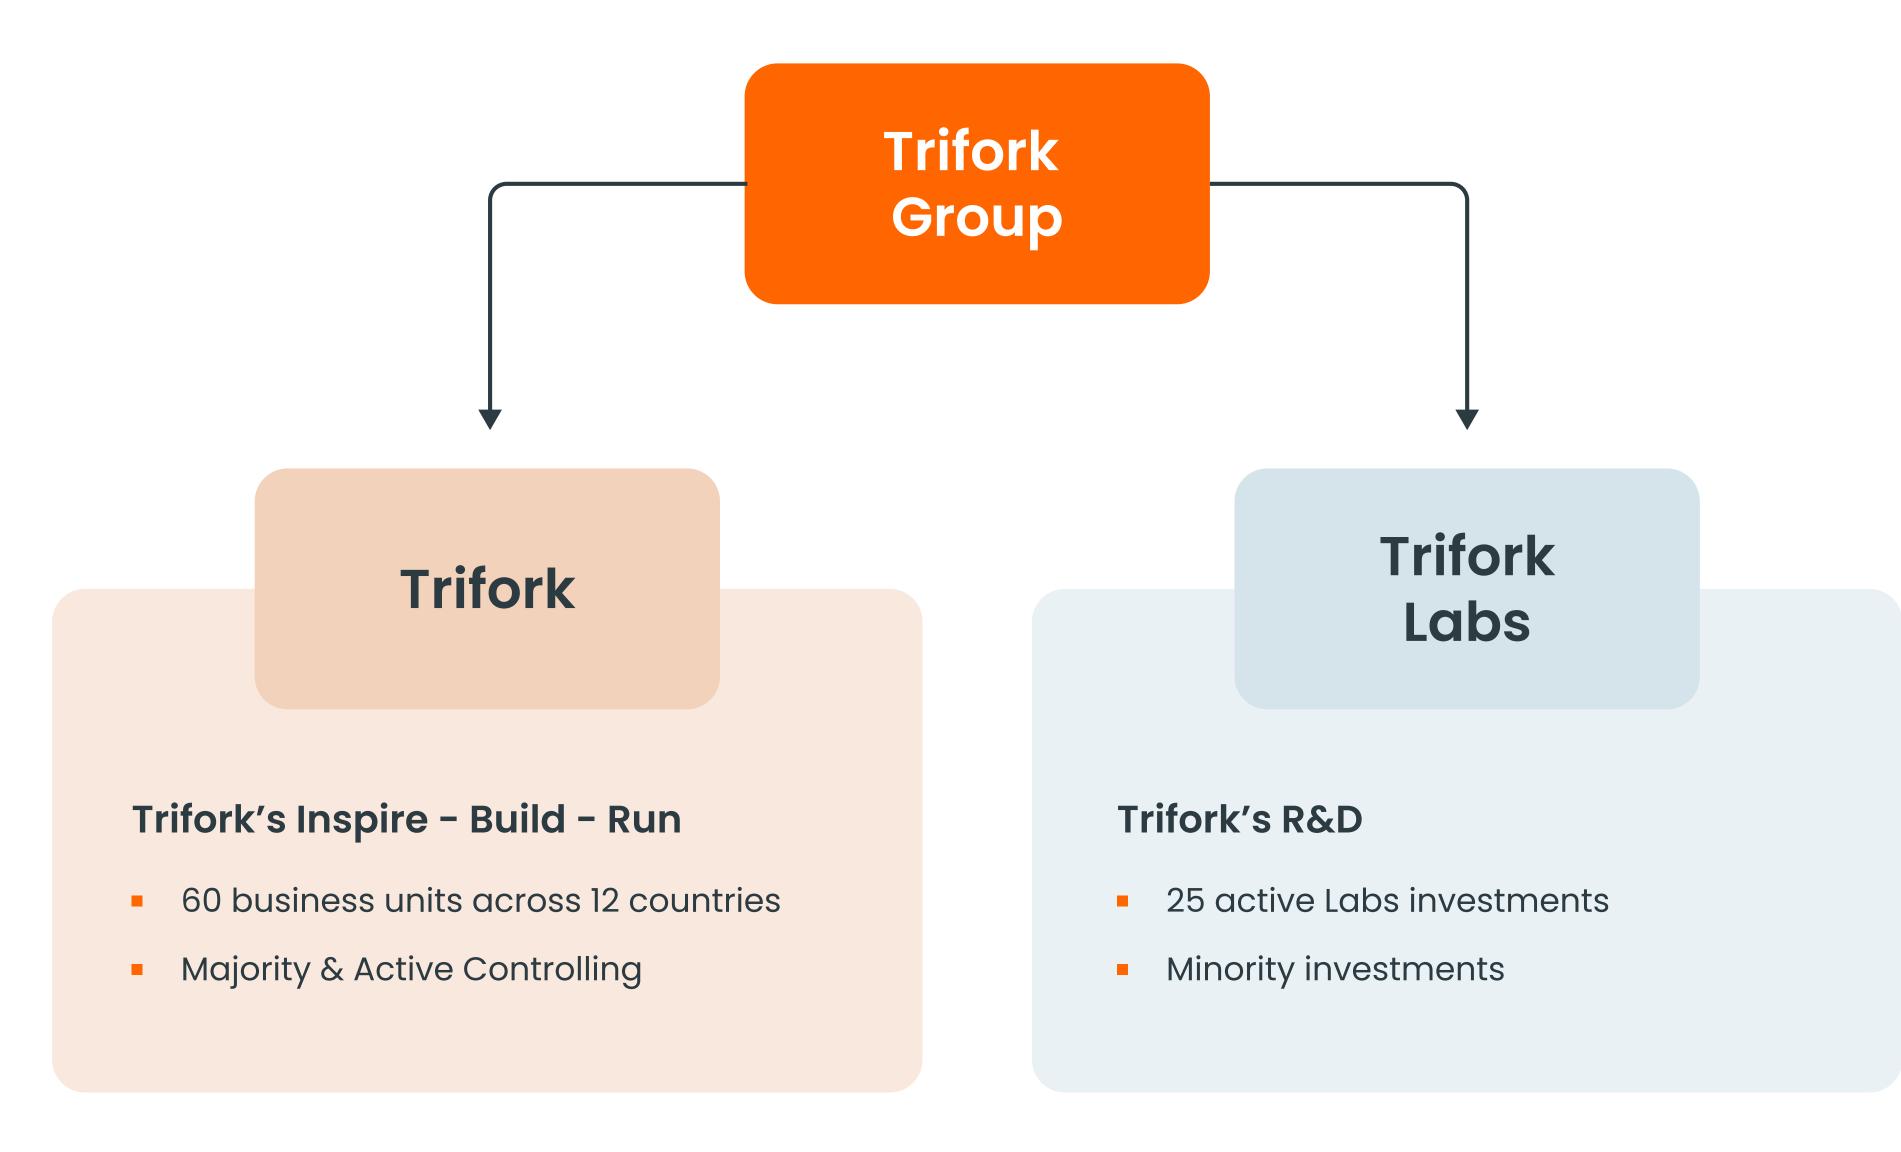

### The Trifork go to Market Model

### Inspire

- Enable creation of ideas
- 2021 revenue of EURm 2.4
- Two in-person GOTO conferences 2021; 5 in-person GOTO conferences planned for 2022

### Build

- "Scrum" framework for software development
- 2021 Revenue of EURm 123.0 (+41.8%, 18.2% organic growth)
- >61% repeat revenue with existing strategic customers

#### Run

- Operation of Trifork product solutions for our clients
- 2021 revenue of 32.7 (+23.6%, all organic growth)