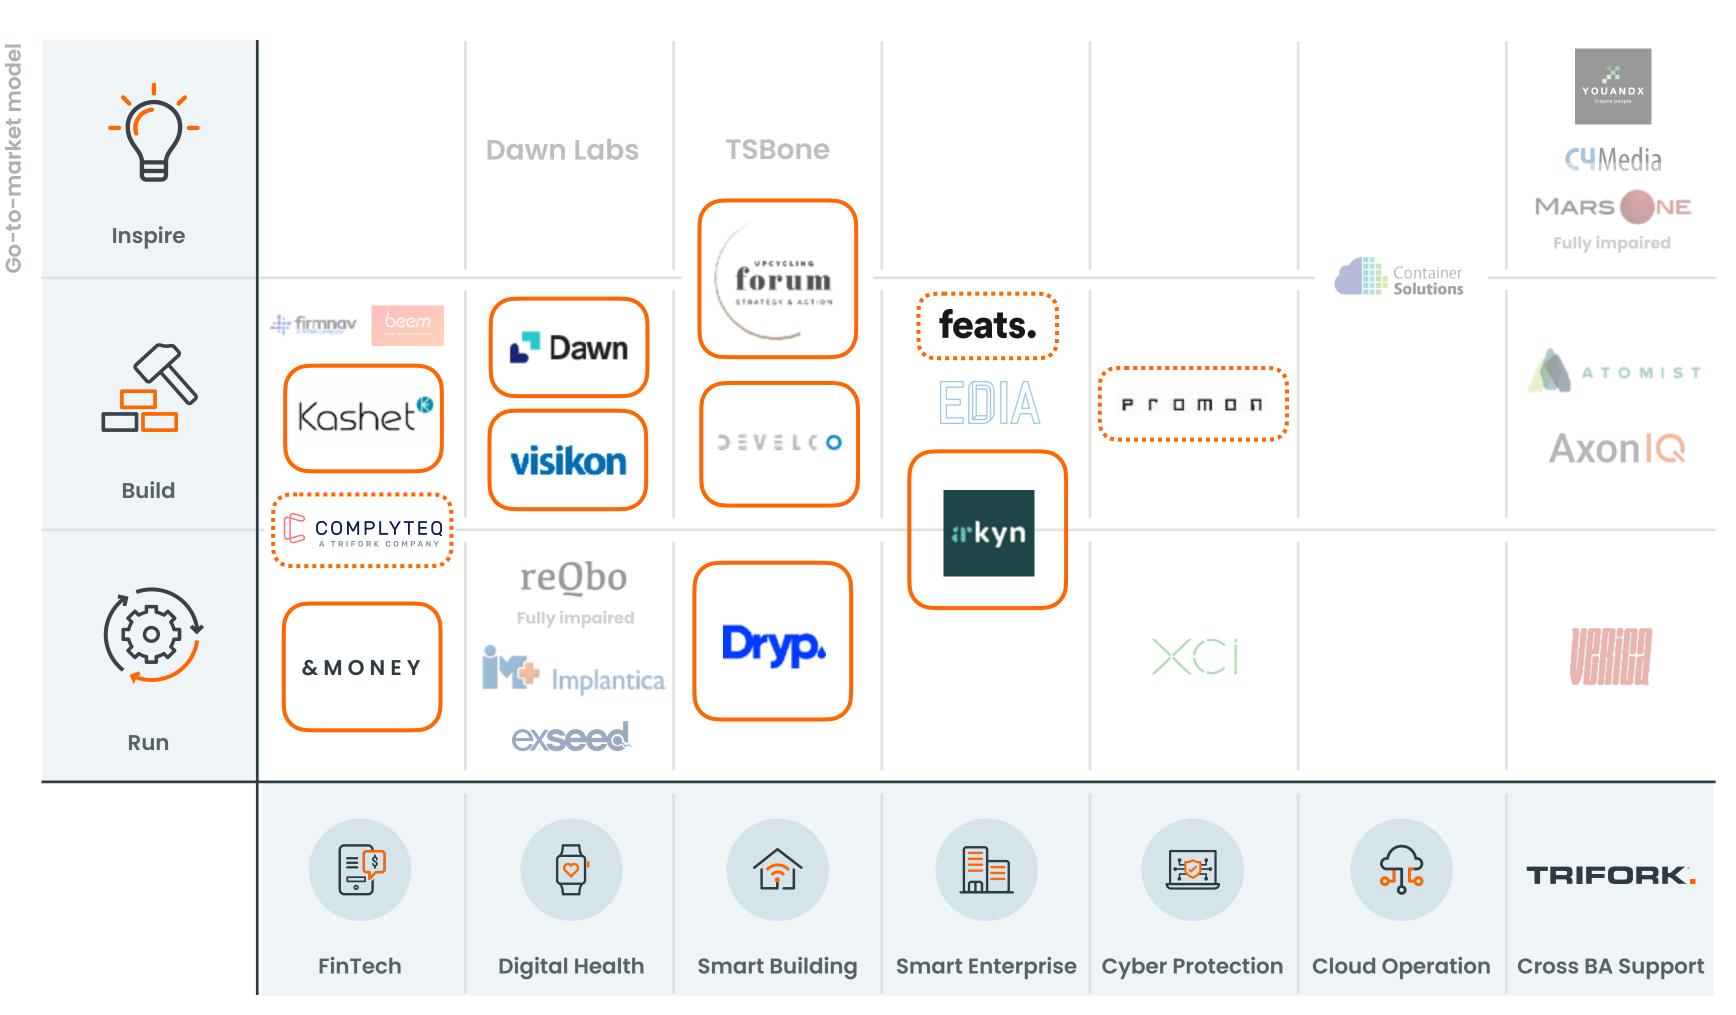

### The Trifork go to Market Model

### Inspire

- Enable creation of ideas
- 2021 revenue of EURm 2.4
- Two in-person GOTO conferences 2021; 5 in-person GOTO conferences planned for 2022

### Build

- "Scrum" framework for software development
- 2021 Revenue of EURm 123.0 (+41.8%, 18.2% organic growth)
- >61% repeat revenue with existing strategic customers

#### Run

- Operation of Trifork product solutions for our clients
- 2021 revenue of 32.7 (+23.6%, all organic growth)

### **Trifork Labs Activities**

**Business Areas** 

#### 2021

- Sale of Humio investment (cofounded in 2016) to CrowdStrike
- Integration of Dawn Health in Trifork
  Labs (32.6% ownership) after
  deconsolidation from Trifork
  segment
- Cleantech investment in Dryp and Upcycling Forum
- Additional Fintech investments in Kashet and &Money
- Digital Health Co-investment in Visikon
- Smart Building Investment in Develco

#### 2022

- Investments in Feats and Promon and founding of ComplyTeq
- Financing rounds in Arkyn Studios,
  ExSeed and Dryp