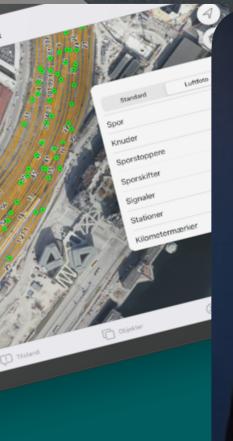

### SMART ENTERPRISE Turning mobility smart

- Seamless integration with SAP backend
- Suite of Apps: FastTime, Work Orders & Forms
- Intelligent use of GPS capabilities
- Speech-to-text integration
- Sign-on in 0.1 seconds

### **bane**danmark

#### **APP & BACKEND SOLUTION**