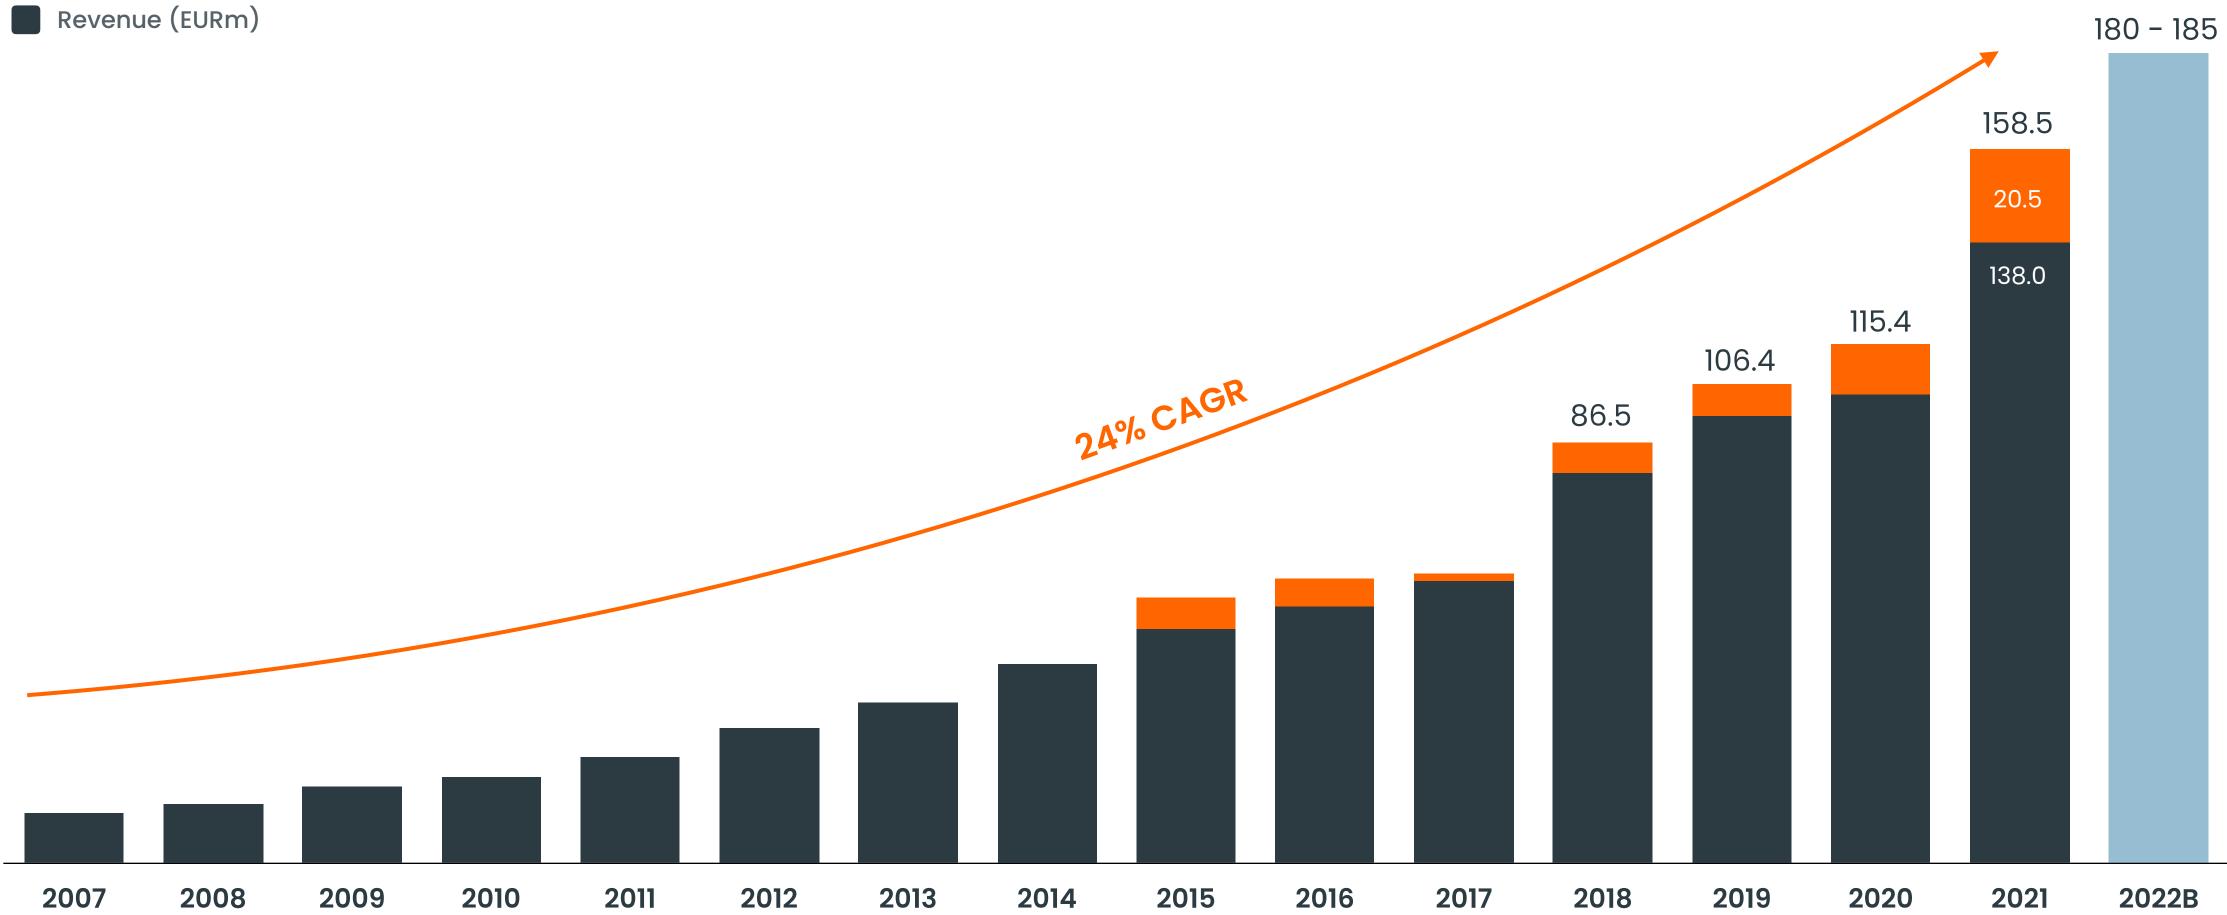

CARNEGIE NORDIC IPO SEMINAR

# Trifork Group

**1 JUNE 2022** 







### **Continuous Growth**

Revenue from acquisitions (EURm)





### **Main Events**

#### BUSINESS HIGHLIGHTS 2021-2022



#### IPO on Nasdaq Copenhagen in May 2021

- Strong interest from Danish and international investors
- More than 7,000 new Trifork shareholders
- DKK 150 p.s. IPO price; increase to DKK 303.50 at year end



#### Implemented solutions and mandates

- Covid passport
- Field service solution at BaneDanmark
- Operation for SOS International
- Security operation centre solutions (SOC)
- Bluespace Ventures (Switzerland)
- Two new operations centres
- Trifork Operations AG, Switzerland

### 3

#### M&A and Partnerships

- Acquisition of Vilea
- Acquisition of Strongminds
- Deep learning partnership with Nivida
- Partnership with Tuum
- FinTech partnership with co-founding banks of & money and Kashet



#### **Trifork Labs**

- Divest