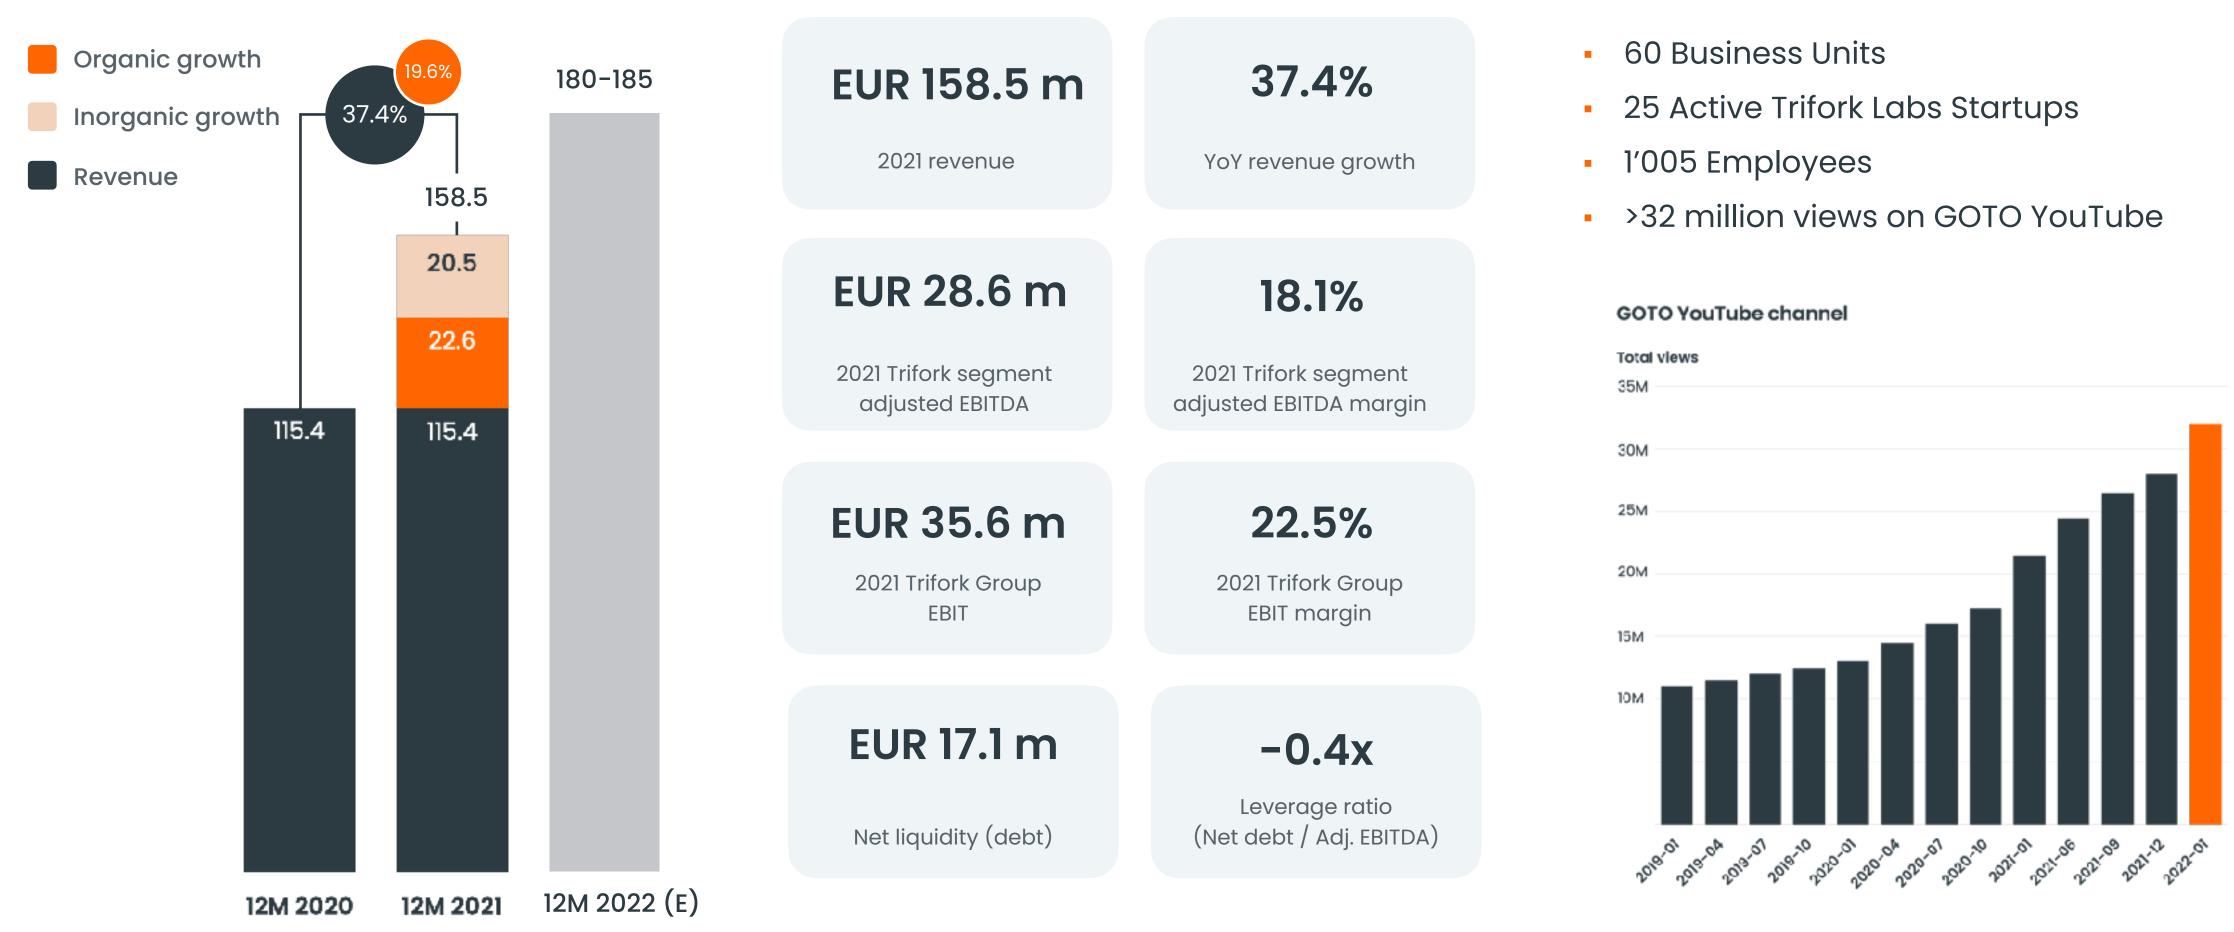

### **Continuous Growth**

Revenue from acquisitions (EURm)

#### **REVENUE GROWTH**

#### **KEY FINANCIALS**

#### **KEY STATISTICS**