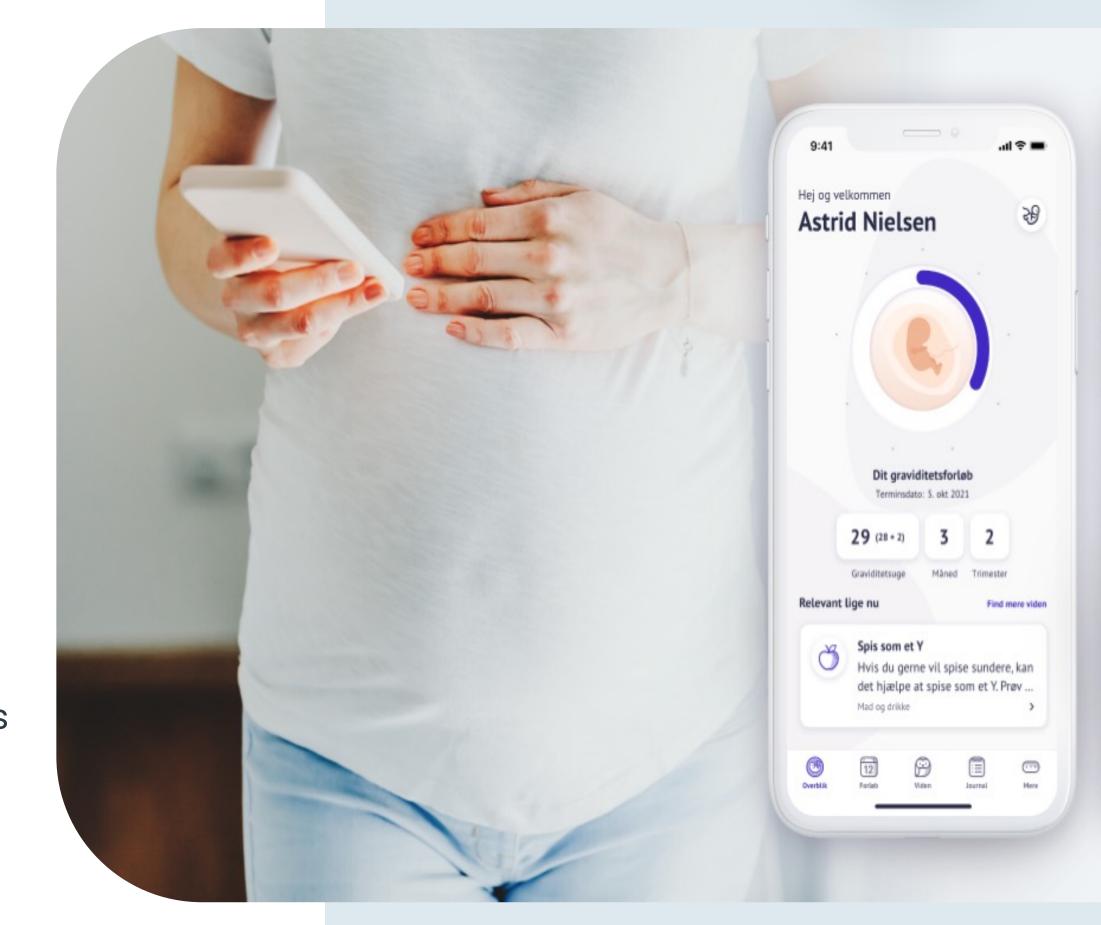

### National Pregnancy app & backend

#### **Citizen-oriented app**

- Women get an overview of the entire course of their pregnancy
- Easy access to data in their medical and pregnancy journal
- Easy access to advice and guidance about their pregnancy

#### **Services and backend solution**

- Exchange of pregnancy data between the health professionals involved – GP and maternity ward
- Web solution for healthcare professionals supports rapid deployment