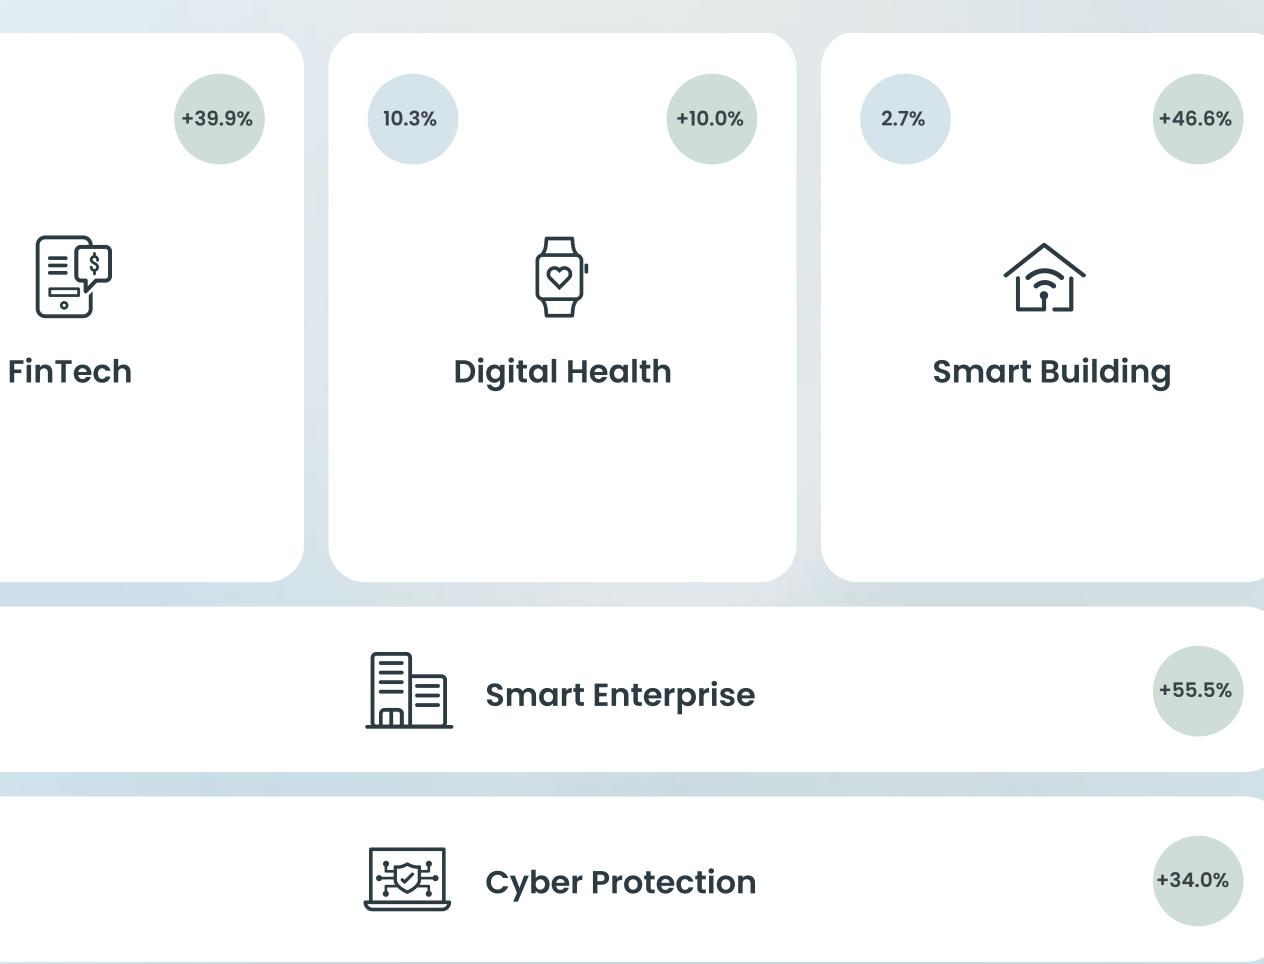

## Trifork Business Areas

15.0%

49.2%

6.9%

Percentage of 2021 total revenue

Revenue growth of Business Areas in 2021

15.9%