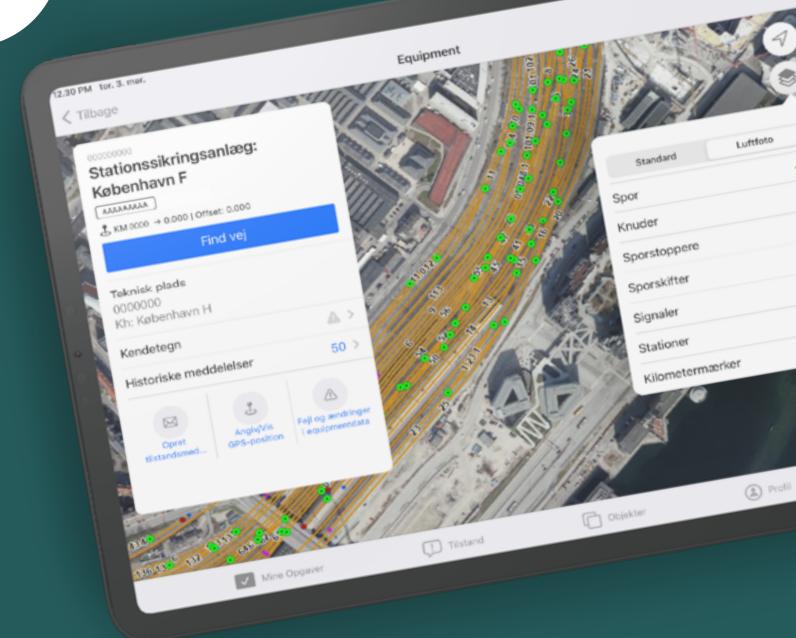

### SMART ENTERPRISE Turning mobility smart

- Seamless integration with SAP backend
- Suite of Apps: FastTime, Work Orders & Forms
- Intelligent use of GPS capabilities
- Speech-to-text integration
- Sign-on in 0.1 seconds

### **bane**danmark